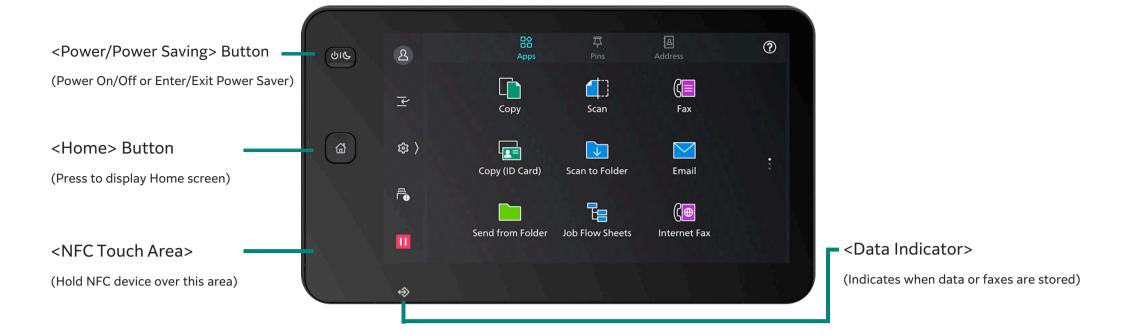

## **FUJ:FILM** Value from Innovation









## FAXING

- 1. Tap on Fax on the Home screen
- 2. To enter the fax number, tap on Add Recipient
- 3. Dial 0 first if required, then enter the fax number
- 4. Tap on Done
- 5. Tap on the Features List and configure the required features
- 6. Tap on Start

## Scan 中 中 Image: Select from Address Book Image: Select from Address Boo

## SCANNING

- 1. Tap on Scan on the Home Screen
- 2. Select the scan method or tap on Select from Address Book.
- 3. Select the required address, then tap on OK





support-fb.fujifilm.com



4. Tap on the Features List and configure the required features 5. Tap on Start



More online resources are available for your product

 Apple iOS users: Read QR code with the mobile's camera (Note: Android use chrome web browser).
Other mobile users: Download a QR C