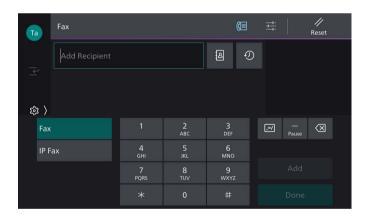

## FAXING

- 1. Tap on Fax on the Home screen
- 2. To enter the fax number, tap on Add Recipient
- 3. Dial 0 first if required, then enter the fax number
- 4. Tap on Done
- 5. Tap on the Features List and configure the required features
- 6. Tap on Start