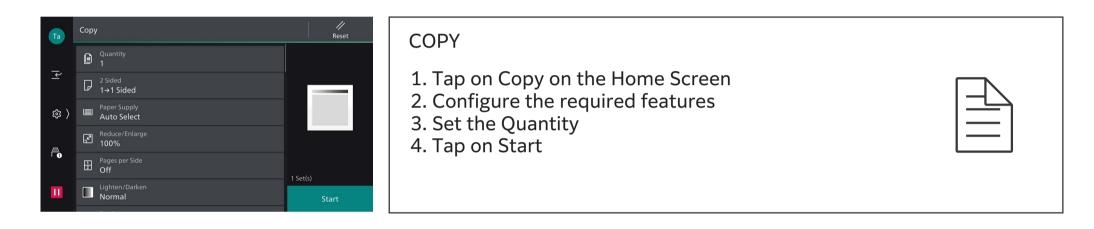

## **FUJ:FILM** Value from Innovation









## FAXING

- 1. Tap on Fax on the Home screen
- 2. To enter the fax number, tap on Add Recipient
- 3. Dial 0 first if required, then enter the fax number
- 4. Tap on Done
- 5. Tap on the Features List and configure the required features
- 6. Tap on Start

## Scan 中 中 Image: Select from Address Book Image: Select from Address Boo

## SCANNING

- 1. Tap on Scan on the Home Screen
- 2. Select the scan method or tap on Select from Address Book.
- 3. Select the required address, then tap on OK





support-fb.fujifilm.com



4. Tap on the Features List and configure the required features 5. Tap on Start



More online resources are available for your product

 Apple iOS users: Read QR code with the mobile's camera (Note: Android use chrome web browser).
Other mobile users: Download a QR Cod