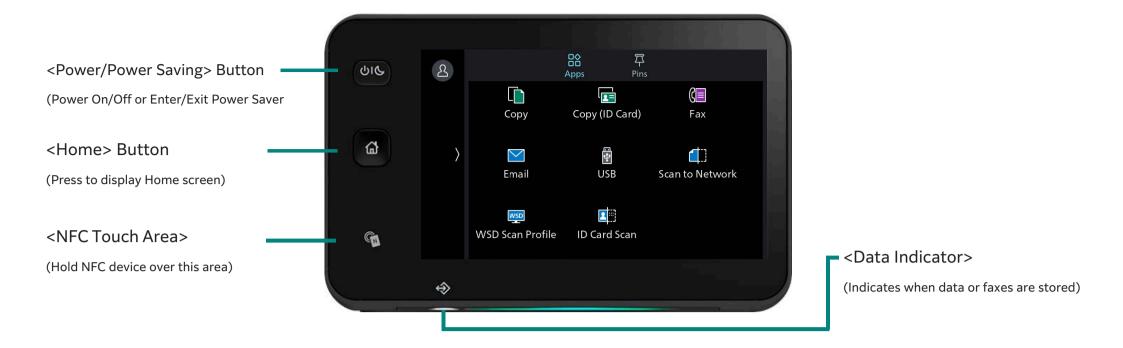

## **COPY**

- 1. Tap Copy on the Home Screen
- 2. Configure the required features
- 3. Set the Quantity
- 4. Tap Start