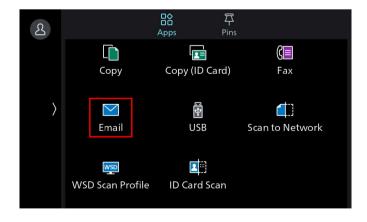

# **SCAN TO EMAIL**

- 1. Tap Email on the Home Screen
- 2. Tap Contact
- 3. Tap the email address or select from the address book
- 4. Configure the required features
- 5. Tap Start