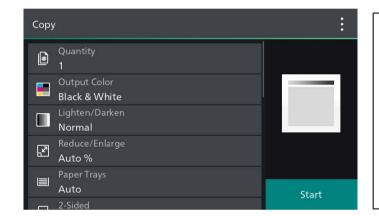

## **COPY**

- 1. Tap Copy on the Home Screen
- 2. Configure the required features
- 3. Set the Quantity
- 4. Tap Start