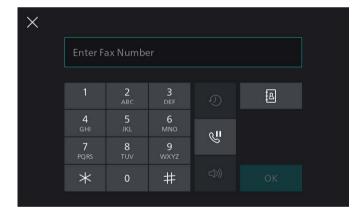

### **FAXING**

- 1. Tap Fax on the Home screen
- 2. Enter the recipient fax number
- 3. Dial 0 first if required, then enter the fax number
- 4. Tap OK
- 5. Scroll the screen to change fax settings as needed
- 6. Tap Start